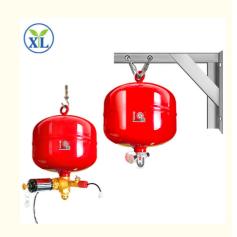

## 10L Hanging FM200 Fire Fighting Equipment for Sever Room Automatic Fire Extinguishers

#### Compositions

Hanging type fm200 fire suppression device can be divided into two types: one is the electromagnetic type, the other is the temperature-based type.

The electromagnetic type hanging fm200 fire suppression device consists of a fm200 cylinder, a container valve, a solenoid actuator, a pressure switch, a stainless steel pipe, and a nozzle.

The temperature-controlled type hanging fm200 fire suppression system prefers a unit of temperature sensor instead of container valve and solenoid valve.