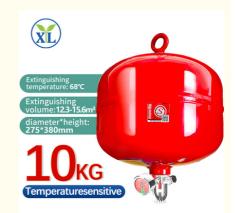

## **Product Specification**

Cylinder Material: Steel Fire Suppression Agent: FM200

Mounting Type: Suspended Ceiling

• Nozzle Type: Spray

Operating Temperature: -10°C To 50°CType: Automatic

Model Number: 4KG,6KG,8KG,10kg,20kg,30kg
Fire Extinguishing Method: Fixed Temperature 68°C
Fire Rating: Class A, B, C,E Fires

#### **Technical parameter**

| Constant temperature suspension type    | XQQC10/1.6-XL               |
|-----------------------------------------|-----------------------------|
| Executive standards                     | XF13-2006                   |
| Filling density                         | ≤1000kg/M <sup>3</sup>      |
| Fire extinguishing method               | Fully flood extinguishing   |
| Storage pressure                        | 1.6MPa(+20°C)               |
| Working temperature range               | 0~50°C                      |
| Max working pressure                    | 2.5MPa(+50°C)               |
| System spray time                       | Computer room≤8S,Others≤10S |
| Fire extinguishing design concentration | 8-10%                       |
| Starting Method                         | Constant temperature 68°C   |