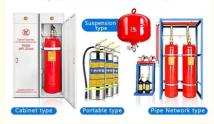

Currently, we offer a range of commonly used fire suppression systems, including FM200 fire suppression systems, cabinetstyle FM200 fire suppression systems, fully automatic fire extinguisher (hanging),portable fire extinguisher, IG541 fire suppression systems, IG100 fire suppression systems, fire detection tube fire suppression systems, as well as automatic fire extinguishing pipelines.