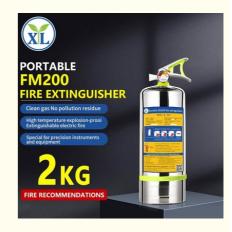

# 2kg Element Portable Fire Extinguisher FM200 Stainless Steel Extinguishers In Fire Fighting Equipment

#### 2kg Guangdong Supplier Portable Type FM200 Stainless Steel Extinguishers in Fire Fighting Equipment

Handheld FM200 (HFC-227ea) fire extinguisher is a portable fire-fighting equipment, mainly used to extinguish solid material, liquid or gas fires, as well as electrical equipment fires. This fire extinguisher uses FM200 (HFC-227ea) gas as the extinguishing agent, which is released by compressed gas or chemical reaction.

#### **Technical parameter**

| Brand                     | Xinlin        |
|---------------------------|---------------|
| Model                     | MJZ/2-XL      |
| Agent                     | FM200         |
| Working pressure          | 1.2MPa(20°C)  |
| Working temperature       | -10~50°C      |
| Executive standards       | GB4351.1-2005 |
| Hydrostatic test pressure | 2.1Mpa        |