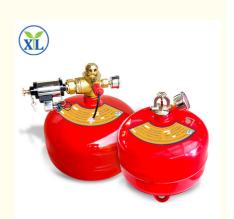

#### Factory Customise 30L Temperature Sensing FM200 Gas Hanging Fire Extinguisher

The working principle of the suspended ceiling Electromagnetic FM200 fire extinguisher is mainly based on a combination of physical and chemical reactions to quickly extinguish a fire.

Different from piped network type of fm200 automatic fire suppression system, it will be simple to install. Because there is no pipeline installation. If your protective zone is really small and there is no more space to put extinguishing device, this type can be under consideration. Because it will be hanged on the ceiling or attached on the wall.