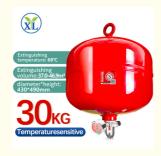

# **Product Specification**

Capacity: 4kg,6kg,8kg,10kg,20kg,30kg
Company Type: Manufacturer Over 10-Years
Gas Type: FM200,hfc-227ea,Clean Gas

Body Material: Steel Cylinder

Specification: 30kgStorage Pressure: 1.6MPaMax Working Pressure: 2.5MPa

#### **Technical parameter**

| Constant temperature suspension type    | XQQW30/1.6-XL                                           |
|-----------------------------------------|---------------------------------------------------------|
| Executive standards                     | XF13-2006                                               |
| Filling density                         | ≤1000kg/M <sup>3</sup>                                  |
| Fire extinguishing method               | Fully flood extinguishing                               |
| Storage pressure                        | 1.6MPa(+20°C)                                           |
| Working temperature range               | 0~50°C                                                  |
| Max working pressure                    | 2.5MPa(+50°C)                                           |
| System spray time                       | Computer room≤8S,Others≤10S                             |
| Fire extinguishing design concentration | 8-10%                                                   |
| Starting Method                         | Automatic, pneumatic, manual mechanical emergency start |