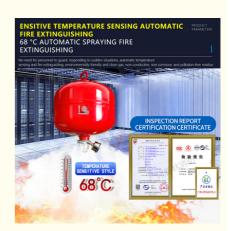

#### **Technical parameter**

| Constant temperature suspension type    | XQQW30/1.6-XL                                           |
|-----------------------------------------|---------------------------------------------------------|
| Executive standards                     | XF13-2006                                               |
| Filling density                         | ≤1000kg/M <sup>3</sup>                                  |
| Fire extinguishing method               | Fully flood extinguishing                               |
| Storage pressure                        | 1.6MPa(+20°C)                                           |
| Working temperature range               | 0~50°C                                                  |
| Max working pressure                    | 2.5MPa(+50°C)                                           |
| System spray time                       | Computer room≤8S,Others≤10S                             |
| Fire extinguishing design concentration | 8-10%                                                   |
| Starting Method                         | Automatic, pneumatic, manual mechanical emergency start |