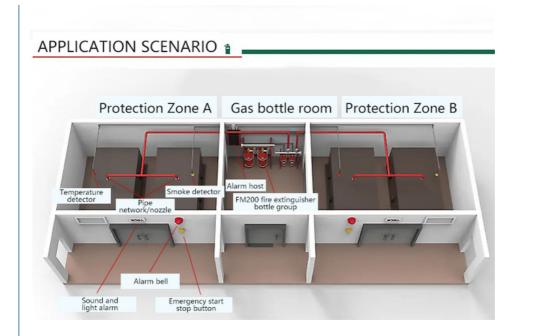

### Working principle of FM-200 system

### Hot Selling Hfc 227 FM200 Gas Based Automatic Fire Fighting Product System Extinguisher

When the fire detector (temperature detector, smoke detector) detects the fire, the fire signal is fed back to the fire alarm controller. The fire alarm controller controls the sound and light alarm to send out the evacuation alarm signal, and transmits the signal to the gas fire control panel. The linkage device is controlled by the gas fire control panel, and after 30 seconds delay, the start signal (DC24V, 1.5A) is sent to the electromagnetic drive device. The electromagnetic driving device opens the valve of the driving gas container, and the driving gas successively opens the selection valve and the container valve of the extinguishing agent bottle group to release the extinguishing agent. The extinguishing agent is sprayed into the protected area through the nozzle to achieve the purpose of extinguishing the fire. When the fire extinguishing agent flows through the pipeline, the signal feedback device operates, and the electrical signal feedbacks to the gas fire extinguishing control panel, indicating that the fire extinguishing agent has been discharged.