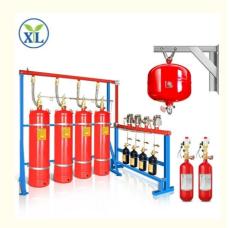

## **Product Specification**

| <ul> <li>Company Type:</li> </ul>                              | Manufacturer Over 10-Years                         |
|----------------------------------------------------------------|----------------------------------------------------|
| • Feature:                                                     | Clean Gas                                          |
| <ul> <li>Body Material:</li> </ul>                             | Steel Cylinder                                     |
| <ul> <li>Storage Pressure:</li> </ul>                          | 4.2MPa                                             |
| <ul> <li>Maximum Working<br/>Pressure:</li> </ul>              | 5.3MPa                                             |
| <ul> <li>Fire Extinguishing Methods: Total Flooding</li> </ul> |                                                    |
| Starting Mode:                                                 | Automatic, Electrical Manual, Mechanical Emergency |
| • Power:                                                       | DC24V/1.6A                                         |
| • Trait:                                                       | Automatic Fire Extinguisher   Customized Request   |
| <ul> <li>Fire Rating:</li> </ul>                               | Class A, B, C,E Fires                              |
| High Light:                                                    | Fm 200 Fire Fighting System                        |
| Highlight:                                                     | hfc 227 fm200, fm 200 hfc 227, lpg fm200           |

### **Technical parameter**

| fm200 system                                               |
|------------------------------------------------------------|
| N2                                                         |
| GB25972-2010                                               |
| 4.2Mpa(+20°C)                                              |
| 0~50°C                                                     |
| ≤950kg/M <sup>3</sup>                                      |
| 5.3Mpa(+20°C)                                              |
| Computer room≤8S,Others≤10S                                |
| Total flooding                                             |
| 8-10%                                                      |
| Automatic, pneumatic, manual mechanical<br>emergency start |
| Fully submerged fire extinguishing                         |
|                                                            |