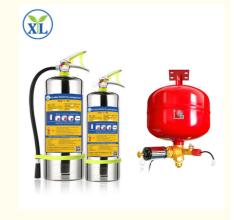

### Partable FM200 Valve Fire Suppression System Hfc-227ea Gas Fire Extinguisher

Portable stainless steel FM200 fire extinguisher is an efficient and environmentally friendly fire extinguishing equipment, which is widely used in various places. This fire extinguisher uses FM200 gas as a extinguishing agent and is fast, clean and leaves no trace. Compared with traditional dry powder fire extinguishers, FM200 fire extinguishers do not produce dust and residues, and there is no pollution and damage to equipment and the environment.

Portable stainless steel FM200 fire extinguisher made of stainless steel, solid appearance, beautiful, corrosion resistance, high temperature resistance, long service life. At the same time, the fire extinguisher is simple to operate, easy to use, can quickly extinguish the fire source in a short time, and effectively protect the safety of personnel and property.

#### **Technical parameter**

| Brand                     | Xinlin        |
|---------------------------|---------------|
| Model                     | MJZ/8-XL      |
| Agent                     | FM200         |
| Working pressure          | 1.2MPa(20°C)  |
| Working temperature       | -10~50°C      |
| Executive standards       | GB4351.1-2005 |
| Hydrostatic test pressure | 2.1Mpa        |