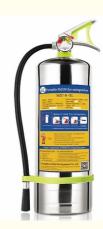

### Partable FM200 Valve Fire Suppression System Hfc-227ea Gas Fire Extinguisher

Portable stainless steel FM200 fire extinguisher is an efficient and environmentally friendly fire extinguishing equipment, which is widely used in various places. This fire extinguisher uses FM200 gas as a extinguishing agent and is fast, clean and leaves no trace. Compared with traditional dry powder fire extinguishers, FM200 fire extinguishers do not produce dust and residues, and there is no pollution and damage to equipment and the environment.

Portable stainless steel FM200 fire extinguisher made of stainless steel, solid appearance, beautiful, corrosion resistance, high temperature resistance, long service life. At the same time, the fire extinguisher is simple to operate, easy to use, can quickly extinguish the fire source in a short time, and effectively protect the safety of personnel and property.

#### **Technical parameter**

| Brand                     | Xinlin        |
|---------------------------|---------------|
| Model                     | MJZ/8-XL      |
| Agent                     | FM200         |
| Working pressure          | 1.2MPa(20°C)  |
| Working temperature       | -10~50°C      |
| Executive standards       | GB4351.1-2005 |
| Hydrostatic test pressure | 2.1Mpa        |