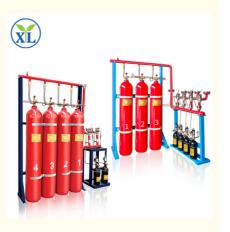

# High Efficiency Fire Suppression System Automatic Fire Extinguisher Ig541 for Archives

#### **Basic Information**

Certification: CCCF, ISO



#### **Product Specification**

Model NO.: XL-52Size: 90L

• Portable Extinguisher: FM200 Gas Fire Extinguisher

Effective Range: 4.5mRetirement Life: 10 Years

Power Source: Gas Fire Extinguisher

• Color: Red

Starting Mode: Automatic, Electrical Manual, Mechanical

Emergency

• Application: Indoor

Capacity: 70L, 80L, 90LShipping Way: By Sea

Company Type: Manufacturer Over 10-Years

After Sale Service: Yes

• Feature: Clean Gas And Environmental Friendly

#### **Product Description**

#### **Product Description**

Company

Profile



#### Our company introduction

Guangzhou Xinlin Fire Equipment Co., Ltd. is a manufacturing enterprise specializing in gas fire extinguishing systems and fire equipment. The company is located in Xintang Town, known as the hub of the eastern part of Guan