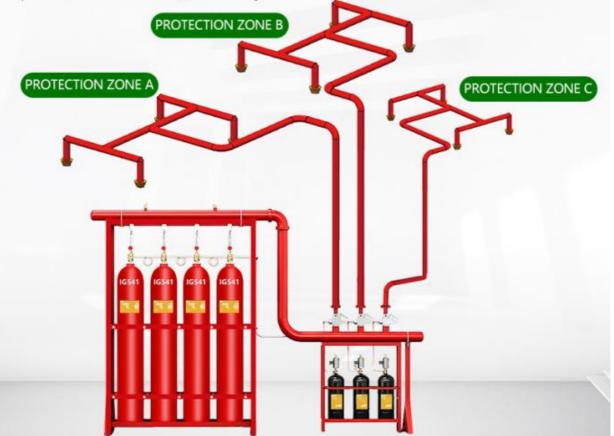

## **MULTI ZONE PROTECTION**

### The conveying distance can reach over 150m

According to usage requirements, the IG541 fire extinguishing system can form a unit independent system and a combined distribution system, using a fully submerged method to achieve fire protection for a single protection zone and multiple protection zones, The system has high storage pressure, and the distance from the steel cylinder to the nozzle can reach over 150M