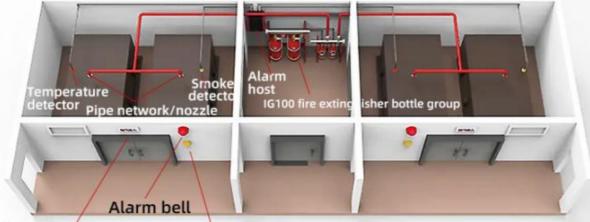

# System composition IG541 fire extinguishing system

#### SYSTEM COMPOSITION

# Protection Zone A Gas cylinder room Protection Zone B

Sound and light alarm Emergency start stop button