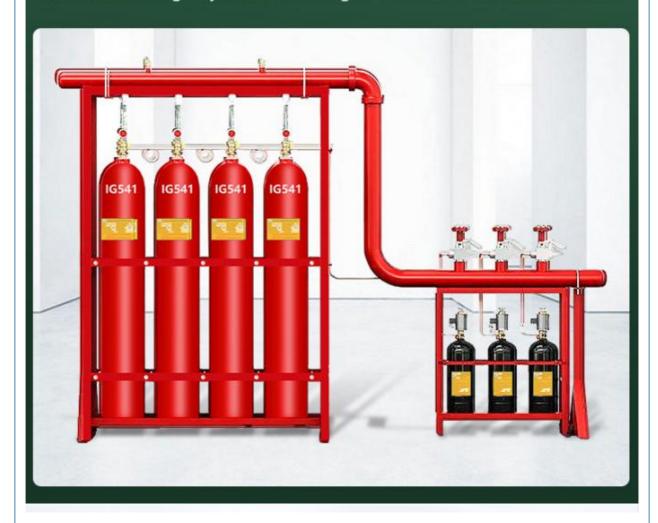

# System composition IG541 fire extinguishing system

#### SYSTEM COMPOSITION

#### Regarding pressure instructions:

The necessity of the existence of two models, 15MPA and 20MPA The IG541 bottle group usually uses a 15MPA air pressure, but the disadvantage is that the amount of filling agent is small, so the required bottle group quantities relatively large and the cost is high. The 20MPA high-pressure bottle group has a relatively large amount of reagent filling, fewer bottle groups are used, and the cost and space occupation are relatively low.