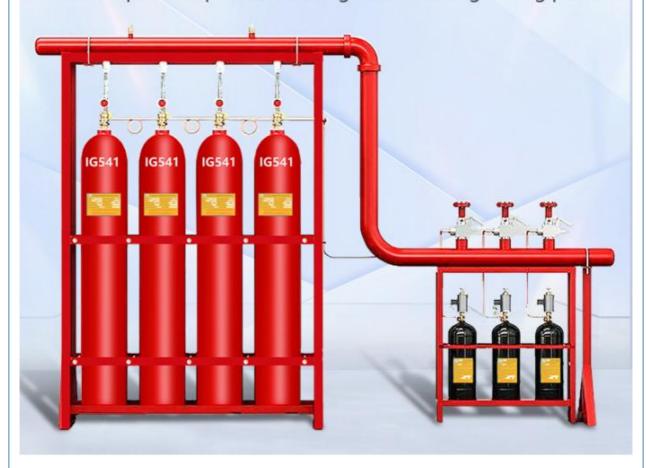

# System composition IG541 fire extinguishing system

#### SYSTEM COMPOSITION

#### Regarding pressure instructions:

The necessity of the existence of two models, 15MPA and 20MPA The IG541 bottle group usually uses a 15MPA air pressure, but the disadvantage is that the amount of filling agent is small, so the required bottle group quantities relatively large and the cost is high. The 20MPA high-pressure bottle group has a relatively large amount of reagent filling, fewer bottle groups are used, and the cost and space occupation are relatively low.