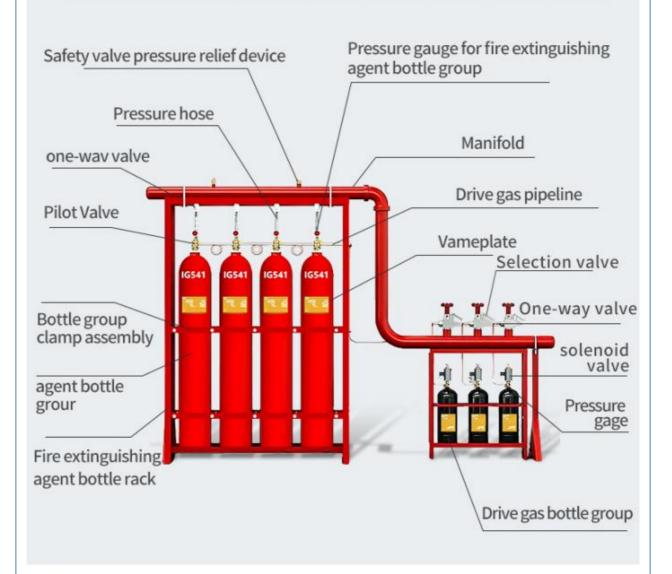

# System composition IG541 fire extinguishing system

#### SYSTEM COMPOSITION

#### Regarding pressure instructions:

The necessity of the existence of two models, 15MPA and 20MPA The IG541 bottle group usually uses a 15MPA air pressure, but the disadvantage is that the amount of filling agent is small, so the required bottle group quantities relatively large and the cost is high. The 20MPA high-pressure bottle group has a relatively large amount of reagent filling, fewer bottle groups are used, and the cost and space occupation are relatively low.