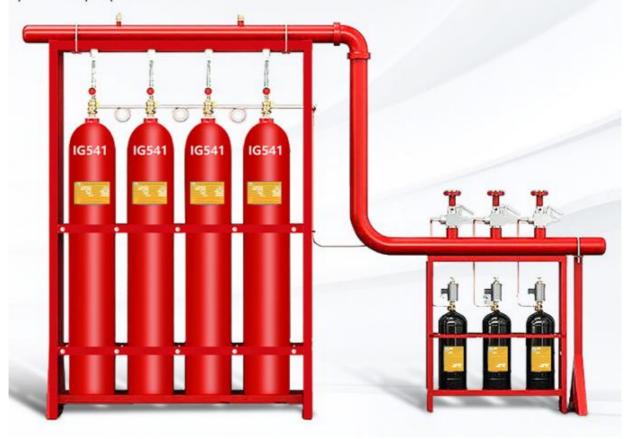

ss, non-conductive, non corrosive, and environmentally friendly No decomposition products during the fire extinguishing process



QIANTU DENG

# Clean gas Colorless and non-toxic Not damaging equipment

Good electrical insulation, no harm to personnel at the scene of a fire, It can be started in automatically, manually or mechanical emergency mode according to the needs of different occasion.



#### =

# IG541 FIRE EXTINGUISHING SYSTEM MIXED GAS EXTINGUISHING AGENT

The IG541 mixed gas fire extinguishing system generally consists of a mixture of 52% nitrogen40% gas, and 8% carbon dioxide, with a lower cost than HFC-227ea, After spraying, it will not cause a sharp drop in temperature in the protective zone, and will not cause any harm to precision equipment and other precious properties



## **MULTI ZONE PROTECTION**

### The conveying distance can reach over 150m

According to usage requirements, the IG541 fire extinguishing system can form a unit independent system and a combined distribution system, using a fully submerged method to achieve fire protection for a single protection zone and multiple protection zones, The system has high storage pressure, and the distance from the steel cylinder to the nozzle can reach over 150M



#### **Product Parameters**

Method

| Model                                    | XL-52                                                     |
|------------------------------------------|-----------------------------------------------------------|
| Agent                                    | N $_2$ ,Ar,C0 $_2$ (proportion52%,40%,8%)