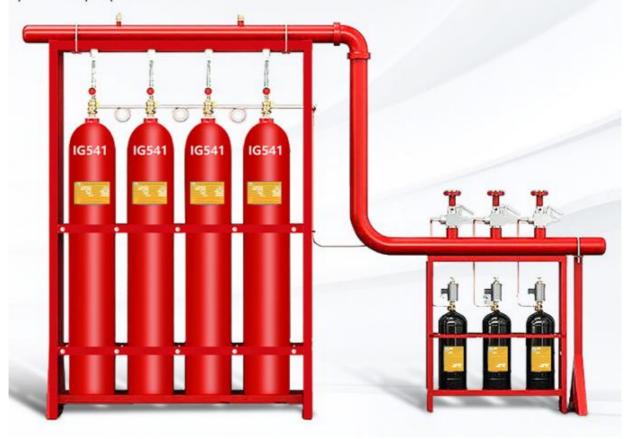

ss, non-conductive, non corrosive, and environmentally friendly No decomposition products during the fire extinguishing process



QIANTU DENG

# Clean gas Colorless and non-toxic Not damaging equipment

Good electrical insulation, no harm to personnel at the scene of a fire, It can be started in automatically, manually or mechanical emergency mode according to the needs of different occasion.



#### =

# IG541 FIRE EXTINGUISHING SYSTEM MIXED GAS EXTINGUISHING AGENT

The IG541 mixed gas fire extinguishing system generally consists of a mixture of 52% nitrogen40% gas, and 8% carbon dioxide, with a lower cost than HFC-227ea, After spraying, it will not cause a sharp drop in temperature in the protective zone, and will not cause any harm to precision equipment and other precious properties



## **MULTI ZONE PROTECTION**

### The conveying distance can reach over 150m

According to usage requirements, the IG541 fire extinguishing system can form a unit independent system and a combined distribution system, using a fully submerged method to achieve fire protection for a single protection zone and multiple protection zones, The system has high storage pressure, and the distance from the steel cylinder to the nozzle can reach over 150M



#### **Product Parameters**

Method

| Model                                    | XL-117                                                    |
|------------------------------------------|-----------------------------------------------------------|
| Agent                                    | N $_2$ ,Ar,C0 $_2$ (proportion52%,40%,8%)