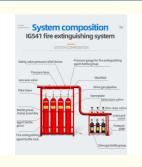

# Pipe Line Fire Extinguishing System Safety With Ig541 Clean Gas Fire Extinguisher Device

#### **Basic Information**



#### **Product Specification**

Model NO.: XL-117

• Starting Mode: Automatic, Electrical Manual, Mechanical

Emergency

• Application: Indoor

• Capacity: 70L, 80L, 90L

• Shipping Way: By Sea

Company Type: Manufacturer Over 10-Years

After Sale Service:
 Yes

Feature: Clean Gas And Environmental Friendly

Body Material: Steel CylinderTransport Package: Wooden Box

Specification: 70LTrademark: Xinlin

• Origin: Guangzhou, Guangdong, China

• HS Code: 84241000



#### More Images









#### **Product Description**

#### **Product Description**

Company

Profile



#### Our company introduction

Guangzhou Xinlin Fire Equipment Co., Ltd. is a manufacturing enterprise specializing in gas fire extinguishing systems and fire equipment. The company is located in Xintang Town, known as the hub of the eastern part of Guangzhou. Established in 2017, with a registered capital of 5 million yuan, it is a high-tech company that integrates research and development, design, production, engineering construction, and after-sales maintenance. The company is composed of a marketing and a senior technical team that with over 10 years of experience in the fire industry. Our company's main products include: cabinet FM200 fire extinguishing devices, pipeline network FM200 fire extingui