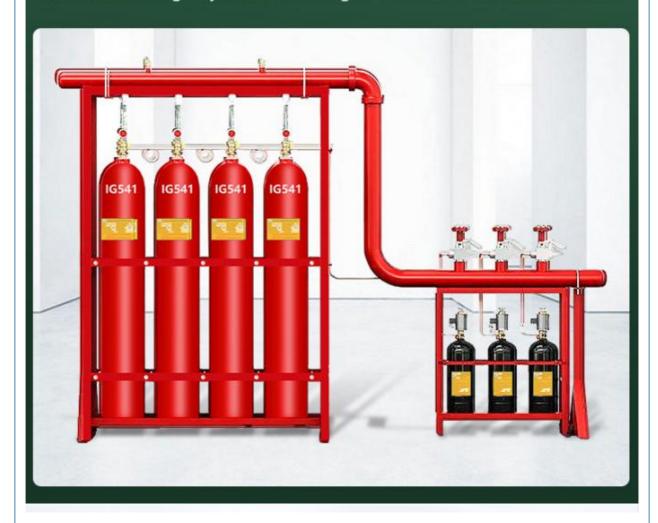

# System composition IG541 fire extinguishing system

#### SYSTEM COMPOSITION

# **IG541**

# IG541 FIRE EXTINGUISHING SYSTEM MIXED GAS EXTINGUISHING AGENT

The IG541 mixed gas fire extinguishing system generally consists of a mixture of 52% nitrogen40% gas, and 8% carbon dioxide, with a lower cost than HFC-227ea, After spraying, it will not cause a sharp drop in temperature in the protective zone, and will not cause any harm to precision equipment and other precious properties