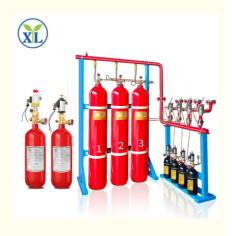

# Pipe Line Fire Extinguishing System Safety With Ig541 Clean Gas Fire Extinguisher Device

#### **Basic Information**



#### **Product Specification**

Model NO.: XL-117

• Starting Mode: Automatic, Electrical Manual, Mechanical

Emergency

• Application: Indoor

• Capacity: 70L, 80L, 90L

• Shipping Way: By Sea

Company Type: Manufacturer Over 10-Years

After Sale Service:
 Yes

Feature: Clean Gas And Environmental Friendly

Body Material: Steel CylinderTransport Package: Wooden Box

Specification: 70LTrademark: Xinlin

• Origin: Guangzhou, Guangdong, China

• HS Code: 84241000



#### More Images









#### **Product Description**

#### **Product Description**

Company

Profile



#### Our company introduction

Guangzhou Xinlin Fire Equipment Co., Ltd. is a manufacturing enterprise specializing in gas fire extinguishing systems and fire equipment. The company is located in Xintang Town, known as the