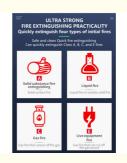

# QUICKLY EXTINGUISHING FOUR TYPES OF INITIAL FIRES

Ultra strong fire extinguishing practicality

Safe and clean, quick to extinguish fires, capable of quickly extinguishing Class A, B, C. and E fires

# A soild fire

Soild surface fire

## B Liquid fire

Liquid fire or melted soild fire

Gasre

Gas fire that can cut off the gas source

# **E** Live equipment fire

Gas fire that can cut off the gas source