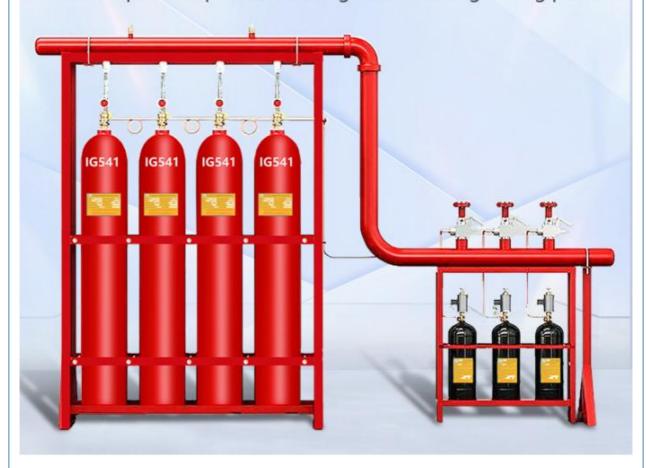

# System composition IG541 fire extinguishing system

#### SYSTEM COMPOSITION

# **IG541**

# IG541 FIRE EXTINGUISHING SYSTEM MIXED GAS EXTINGUISHING AGENT

The IG541 mixed gas fire extinguishing system generally consists of a mixture of 52% nitrogen40% gas, and 8% carbon dioxide, with a lower cost than HFC-227ea, After spraying, it will not cause a sharp drop in temperature in the protective zone, and will not cause any harm to precision equipment and other precious properties