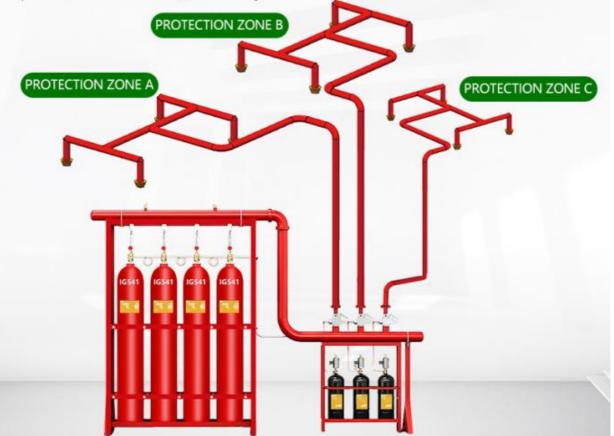

## **MULTI ZONE PROTECTION**

### The conveying distance can reach over 150m

According to usage requirements, the IG541 fire extinguishing system can form a unit independent system and a combined distribution system, using a fully submerged method to achieve fire protection for a single protection zone and multiple protection zones, The system has high storage pressure, and the distance from the steel cylinder to the nozzle can reach over 150M

# Protection Zone A Gas cylinder room Protection Zone B

Sound and light alarm Emergency start stop button