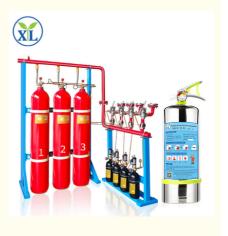

#### **Product Specification**

Model NO.: XL-118Size: 90L

Portable Extinguisher: FM200 Gas Fire Extinguisher

Effective Range: 4.5mRetirement Life: 10 Years

Power Source:
 Gas Fire Extinguisher

Pressure: 15MPaMaximum Working Pressure: 17.2MPa

Pressure

• Color: Red

Starting Mode: Automatic, Electrical Manual, Mechanical

Emergency

• Application: Indoor

Capacity: 70L, 80L, 90LShipping Way: By Sea