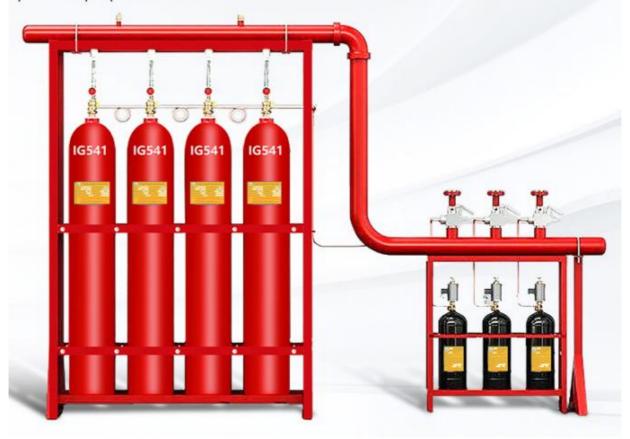

# System composition IG541 fire extinguishing system

#### SYSTEM COMPOSITION

#### **Product Parameters**

Method

| Model                                    | QMH15/90-XL                                               |
|------------------------------------------|-----------------------------------------------------------|
| Agent                                    | N $_2$ ,Ar,C0 $_2$ (proportion52%,40%,8%)                 |
| Executive standards                      | GB25972-2010                                              |
| Working<br>pressure<br>(20°C)            | 15MPa                                                     |
| Working<br>pressure<br>temperat<br>ure   | 0~50°C                                                    |
| Filling<br>density<br>(20°C)             | 211.15kg/M <sup>3</sup>                                   |
| Maximum<br>working<br>pressure(<br>50°C) | 17.2MPa                                                   |
| Fire<br>extinguis<br>hing<br>methods     | Total flooding fire extinguishing                         |
| Starting<br>Method                       | Automatic, pneumatic, and mechanical emergency operations |