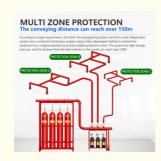

## **MULTI ZONE PROTECTION**

### The conveying distance can reach over 150m

According to usage requirements, the IG541 fire extinguishing system can form a unit independent system and a combined distribution system, using a fully submerged method to achieve fire protection for a single protection zone and multiple protection zones, The system has high storage pressure, and the distance from the steel cylinder to the nozzle can reach over 150M