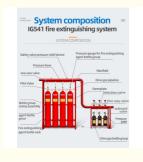

# System composition IG541 fire extinguishing system

#### SYSTEM COMPOSITION

#### Regarding pressure instructions:

The necessity of the existence of two models, 15MPA and 20MPA The IG541 bottle group usually uses a 15MPA air pressure, but the disadvantage is that the amount of filling agent is small, so the required bottle group quantities relatively large and the cost is high. The 20MPA high-pressure bottle group has a relatively large amount of reagent filling, fewer bottle groups are used, and the cost and space occupation are relatively low.