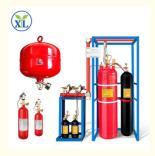

## External Storge Pressure FM200 Fire Suppression Extinguisher for Power Distribution Room

FM200 fire extinguishing system is composed of bottle assembly frame, fire extinguishing agent storage bottle, power bottle group, container valve, high pressure hose, liquid check valve, collecting pipe, safety valve, distributing pipe, selection valve, pressure signal, fire extinguishing agent conveying pipe, nozzle, starting bottle, driver, starting pipeline, starting gas check valve, etc., which is an intelligent automatic fire extinguishing system. According to the requirements of different application sites, it can be composed of unit independent system and combined distribution system, and adopt full flooding fire extinguishing mode to achieve fire protection for single and multi-protection areas, with advanced technology, high fire extinguishing efficiency and easy maintenance. The system has three starting modes: automatic, manual and mechanical emergency operation.

### **Technical parameter**

| Model                                   | XL-30                                                   |
|-----------------------------------------|---------------------------------------------------------|
| Agent                                   | N2                                                      |
| Executive standards                     | Q/GZXL001-2021                                          |
| Storage pressure                        | 4.2Mpa(+20°C)                                           |
| Working temperature range               | 0~50°C                                                  |
| Filling density                         | ≤1250kg/M <sup>3</sup>                                  |
| Maximum working pressure                | 5.3Mpa(+50°C)                                           |
| System spray time                       | Computer room≤8S,Others≤10S                             |
| Fire extinguishing methods              | Total flooding                                          |
| Fire extinguishing design concentration | 8-10%                                                   |
| Starting Method                         | Automatic, pneumatic, manual mechanical emergency start |
| Fire extinguishing method               | Fully submerged fire extinguishing                      |