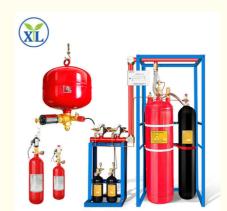

## External Storge Pressure FM200 Fire Suppression Extinguisher for Power Distribution Room

FM200 fire extinguishing system is composed of bottle assembly frame, fire extinguishing agent storage bottle, power bottle group, container valve, high pressure hose, liquid check valve, collecting pipe, safety valve, distributing pipe, selection valve, pressure signal, fire extinguishing agent conveying pipe, nozzle, starting bottle, driver, starting pipeline, starting gas check valve, etc., which is an intelligent automatic fire extinguishing system. According to the requirements of different application sites, it can be composed of unit independent system and combined distribution system, and adopt full flooding fire extinguishing mode to achieve fire protection for single and multi-protection areas, with advanced technology, high fire extinguishing efficiency and easy maintenance. The system has three starting modes: automatic, manual and mechanical emergency operation.

### **Technical parameter**

| Model                                   | XL-30                                                   |
|-----------------------------------------|---------------------------------------------------------|
| Agent                                   | N2                                                      |
| Executive standards                     | Q/GZXL001-2021                                          |
| Storage pressure                        | 4.2Mpa(+20°C)                                           |
| Working temperature range               | 0~50°C                                                  |
| Filling density                         | ≤1250kg/M <sup>3</sup>                                  |
| Maximum working pressure                | 5.3Mpa(+50°C)                                           |
| System spray time                       | Computer room≤8S,Others≤10S                             |
| Fire extinguishing methods              | Total flooding                                          |
| Fire extinguishing design concentration | 8-10%                                                   |
| Starting Method                         | Automatic, pneumatic, manual mechanical emergency start |
| Fire extinguishing method               | Fully submerged fire extinguishing                      |