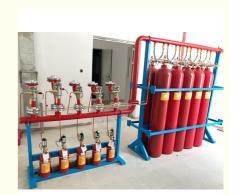

## External Storge Pressure FM200 Fire Suppression Extinguisher for Power Distribution Room

FM200 fire extinguishing system is composed of bottle assembly frame, fire extinguishing agent storage bottle, power bottle group, container valve, high pressure hose, liquid check valve, collecting pipe, safety valve, distributing pipe, selection valve, pressure signal, fire extinguishing agent conveying pipe, nozzle, starting bottle, driver, starting pipeline, starting gas check valve, etc., which is an intelligent automatic fire extinguishing system. According to the requirements of different application sites, it can be composed of unit independent system and combined distribution system, and adopt full flooding fire extinguishing mode to achieve fire protection for single and multi-protection areas, with advanced technology, high fire extinguishing efficiency and easy maintenance. The system has three starting modes: automatic, manual and mechanical emergency operation.

### **Technical parameter**

| Model                                   | XL-30                                                   |
|-----------------------------------------|---------------------------------------------------------|
| Agent                                   | N2                                                      |
| Executive standards                     | Q/GZXL001-2021                                          |
| Storage pressure                        | 4.2Mpa(+20°C)                                           |
| Working temperature range               | 0~50°C                                                  |
| Filling density                         | ≤1250kg/M <sup>3</sup>                                  |
| Maximum working pressure                | 5.3Mpa(+50°C)                                           |
| System spray time                       | Computer room≤8S,Others≤10S                             |
| Fire extinguishing methods              | Total flooding                                          |
| Fire extinguishing design concentration | 8-10%                                                   |
| Starting Method                         | Automatic, pneumatic, manual mechanical emergency start |
| Fire extinguishing method               | Fully submerged fire extinguishing                      |