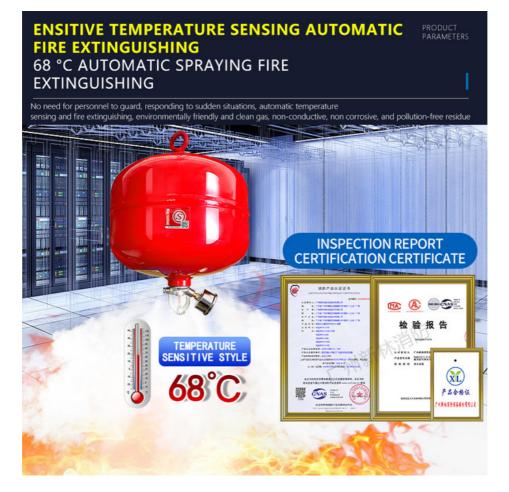

One of the critical attributes of the FM200 Fire Alarm System is its impressive array of certifications, including TUV, SGS, ISO, and CE. These certifications are a testament to the system's adherence to the highest international standards, ensuring its quality, reliability, and safety. With these coveted endorsements, customers can trust the FM200 Fire Alarm System to perform exceptionally well in the event of a fire emergency.

The FM200 Fire Extinguishing System is designed with the latest technology to detect and extinguish fires swiftly and efficiently. The system uses HFC-227ea (Heptafluoropropane), commonly known as FM200, as its extinguishing agent. FM200 is known for its excellent fire suppression capabilities and is environmentally friendly compared to traditional halon agents. It extinguishes fires primarily through heat absorption, leaving no residue, which means there is no need for costly clean-up operations post-discharge, further emphasizing the system's efficiency and practicality.