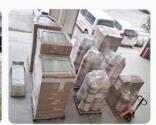

# **Packing and Shipping:**

The FM200 Hanging System is meticulously packaged to ensure the safety and integrity of the product during transport. Each component is securely wrapped in protective material and carefully placed within a durable, corrugated cardboard box that is designed to withstand the rigors of shipping. The box is clearly labeled with the product name, handling instructions, and any other relevant information to facilitate proper handling and to expedite the delivery process.

Before shipping, the package is sealed with heavy-duty tape and undergoes a final inspection to confirm that it meets our stringent quality standards. The package is then entrusted to a reliable courier service, chosen for their track record of prompt and careful deliveries. Tracking information will be provided upon dispatch so that you can monitor the progress of your shipment until it arrives safely at its destination.