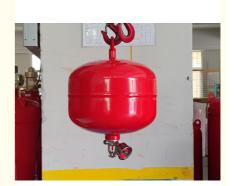

# Automatic Brass FM200 Fire Extinguisher Red Cylinder 8-10 Second Discharge For Novec1230 / IG541

# **Product Specification**

• Portable Extinguisher: FM200 Gas Fire Extinguisher

• Type: Automatic

• Package Size: 315.00cm \* 315.00cm \* 360.00cm

Cylinder Color: RedValve Material: Brass

Object: FM200/ Novec1230/ IG541/ IG100

Discharge Time: 8-10 SecondsSpecification: 4/6/8/10/20/30kg

• Highlight: Red Cylinder FM200 Fire Extinguisher,

Automatic Brass FM200 Fire Extinguisher