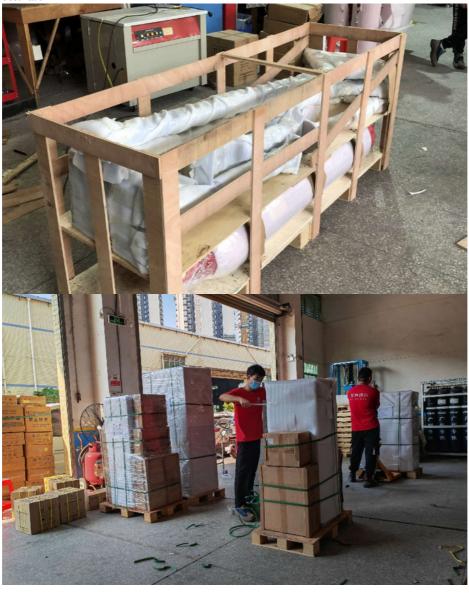

# **Packing and Shipping:**

The FM200 Hanging System is meticulously packaged to ensure the safety and integrity of the product during transport. Each component is securely wrapped in protective material and carefully placed within a durable, corrugated cardboard box that is designed to withstand the rigors of shipping. The box is clearly labeled with the product name, handling instructions, and any other relevant information to facilitate proper handling and to expedite the delivery process.

Before shipping, the package is sealed with heavy-duty tape and undergoes a final inspection to confirm that it meets our stringent quality standards. The package is then entrusted to a reliable courier service, chosen for their track record of prompt and careful deliveries. Tracking information will be provided upon dispatch so that you can monitor the progress of your shipment until it arrives safely at its destination.