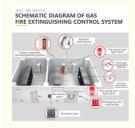

#### Description

A Fire Alarm Control Panel, is the controlling component of a Fire Alarm System. The panel receives information from environmental sensors designed to detect changes associated with fire, monitors their operational integrity and provides for automatic control of equipment, and transmission of information necessary to prepare the facility for fire based on a predetermined sequence. The panel may also supply electrical energy to operate any associated sensor, control, transmitter, or relay. It can be engineered into very large systems and tailored to suit individual site requirements.

Suitable for office buildings, hotels, restaurants, gyms, and other small or medium-sized fire projects.

A fire alarm system control panel, also known as a fire alarm control panel (FACP), is the central hub of a fire alarm system. It is an electronic device that receives signals from individual smoke detectors, heat detectors, and other fire alarm system components. The control panel processes the signals and determines if there is a fire or a fault in the system, and triggers the appropriate alarms and responses.

Modern control panels are highly advanced systems that can identify the specific location of a fire or fault within a building. They can activate sirens, strobe lights, and voice alarms to alert occupants of a potential fire. In addition, they can communicate with emergency services and alert them to the fire or fault.