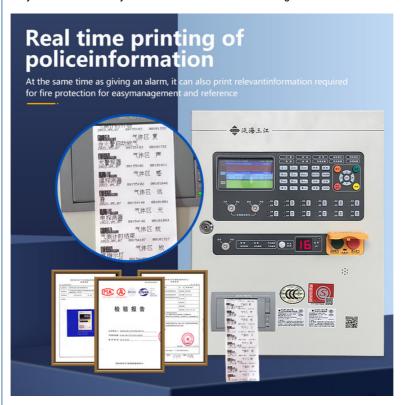

#### **Product Details**

High Light: auto fire protection

automatic fire protection systems

| Model:                  | JBF5013/JBF51S04 | Size(mm): | 525*405*180 |
|-------------------------|------------------|-----------|-------------|
| Weight(kg):             | 12.38            | Color:    | Grey        |
| Working<br>Temperature: | -10°C ~ +55°C    |           |             |

#### Grey FM 200 Fire Alarm System Control Panel For Office Buildings