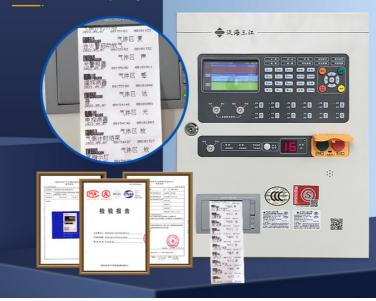

## Real time printing of policeinformation

At the same time as giving an alarm, it can also print relevantinformation required for fire protection for easymanagement and reference